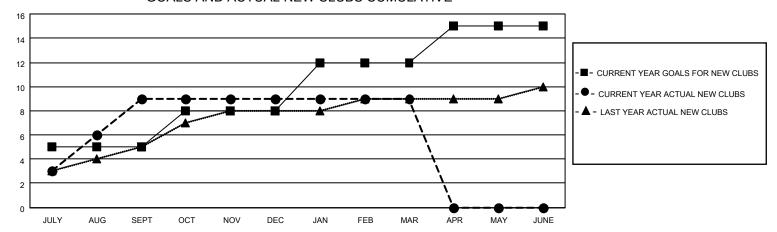

## GOALS AND ACTUAL NEW CLUBS CUMULATIVE

## MONTHLY MEMBERSHIP PROGRESS REPORT

LOCATION INDIA District 317 F Results as of: 3/31/2023

| Clubs                 |               |           |               | Members               |                        |                         |                                                    |
|-----------------------|---------------|-----------|---------------|-----------------------|------------------------|-------------------------|----------------------------------------------------|
| RESULTS FOR 2022-2023 |               |           |               | RESULTS FOR 2022-2023 |                        |                         |                                                    |
| QUARTER               | NEW CLUB GOAL | NEW CLUBS | DROPPED CLUBS | QUARTER MEMB          | BER GROWTH NET<br>GOAL | MEMBER GROWTH<br>ACTUAL | DROPPED<br>MEMBERS ACTUAL<br>(including transfers) |
| JULY/AUG/SEPT         | 5             | 9         | 0             | JULY/AUG/SEPT         | 110                    | 268                     | 19                                                 |
| OCT/NOV/DEC           | 3             | 0         | 0             | OCT/NOV/DEC           | 81                     | 35                      | 95                                                 |
| JAN/FEB/MAR           | 4             | 0         | 0             | JAN/FEB/MAR           | 10                     | 63                      | 15                                                 |
| APR/MAY/JUNE          | 3             | 0         | 0             | APR/MAY/JUNE          | 5                      | 0                       | 0                                                  |