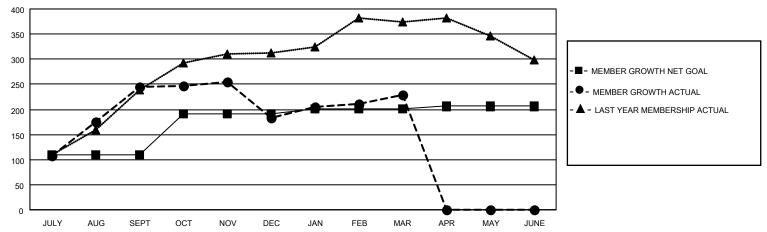

## GOALS AND ACTUAL MEMBERS CUMULATIVE

| DROPPED CLUBS: 0 |     | 51 CLUBS OF 80 ADDED 1 OR<br>MORE NEW MEMBERS | GENDER DISTRIBUTION                |                                |  |
|------------------|-----|-----------------------------------------------|------------------------------------|--------------------------------|--|
|                  |     | WORL NEW WEINDERG                             | MALE<br>FEMALE                     | 1,623 (69.72%)<br>705 (30.28%) |  |
| DROPPED MEMBERS  |     |                                               | NON BINARY<br>PREFER NOT TO ANSWER | 0 (0.00%)                      |  |
| DECEASED         | 5   |                                               | THE ERROT TO AROWER                | 0 (0.0070)                     |  |
| CLUB CANCELLED   | 0   | CLICK HERE FOR CUMULATIVE                     | TOTAL FAMILY UNIT MEMBERS          | 885                            |  |
| OTHER            | 124 | MEMBERSHIP DATA                               |                                    |                                |  |
| TOTAL            | 129 |                                               | FAMILY MEMBERS PAYING HA           | LF DUES 490                    |  |
|                  |     |                                               |                                    |                                |  |

## MONTHLY MEMBERSHIP PROGRESS REPORT

LOCATION INDIA District 317 F Results as of: 3/31/2023

| Clubs                 |               |           |               | Members               |                        |                         |                                                    |
|-----------------------|---------------|-----------|---------------|-----------------------|------------------------|-------------------------|----------------------------------------------------|
| RESULTS FOR 2022-2023 |               |           |               | RESULTS FOR 2022-2023 |                        |                         |                                                    |
| QUARTER               | NEW CLUB GOAL | NEW CLUBS | DROPPED CLUBS | QUARTER MEMB          | BER GROWTH NET<br>GOAL | MEMBER GROWTH<br>ACTUAL | DROPPED<br>MEMBERS ACTUAL<br>(including transfers) |
| JULY/AUG/SEPT         | 5             | 9         | 0             | JULY/AUG/SEPT         | 110                    | 268                     | 19                                                 |
| OCT/NOV/DEC           | 3             | 0         | 0             | OCT/NOV/DEC           | 81                     | 35                      | 95                                                 |
| JAN/FEB/MAR           | 4             | 0         | 0             | JAN/FEB/MAR           | 10                     | 63                      | 15                                                 |
| APR/MAY/JUNE          | 3             | 0         | 0             | APR/MAY/JUNE          | 5                      | 0                       | 0                                                  |